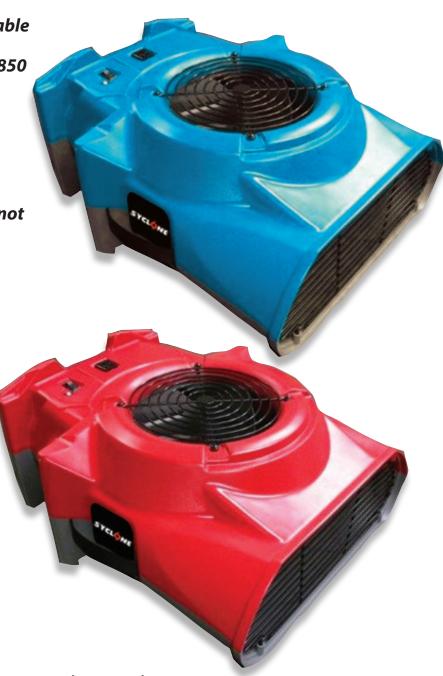

## **Low Profile Air Mover**

- Compact, lightweight, and stackable
- Multi-positionable, for directing 850
  CFM airflow to critical locations
- Daisy-chainable, with in-house electric outlet for connecting multiple units together
- Power draw of just 1.9 AMPs will not over-tax circuits or generators

| ltem      | Description                                |
|-----------|--------------------------------------------|
| 1602-5114 | Low Profile 1.9 amp Airmover,<br>Red (ea)  |
| 1643-5214 | Low Profile 1.9 amp Airmover,<br>Blue (ea) |